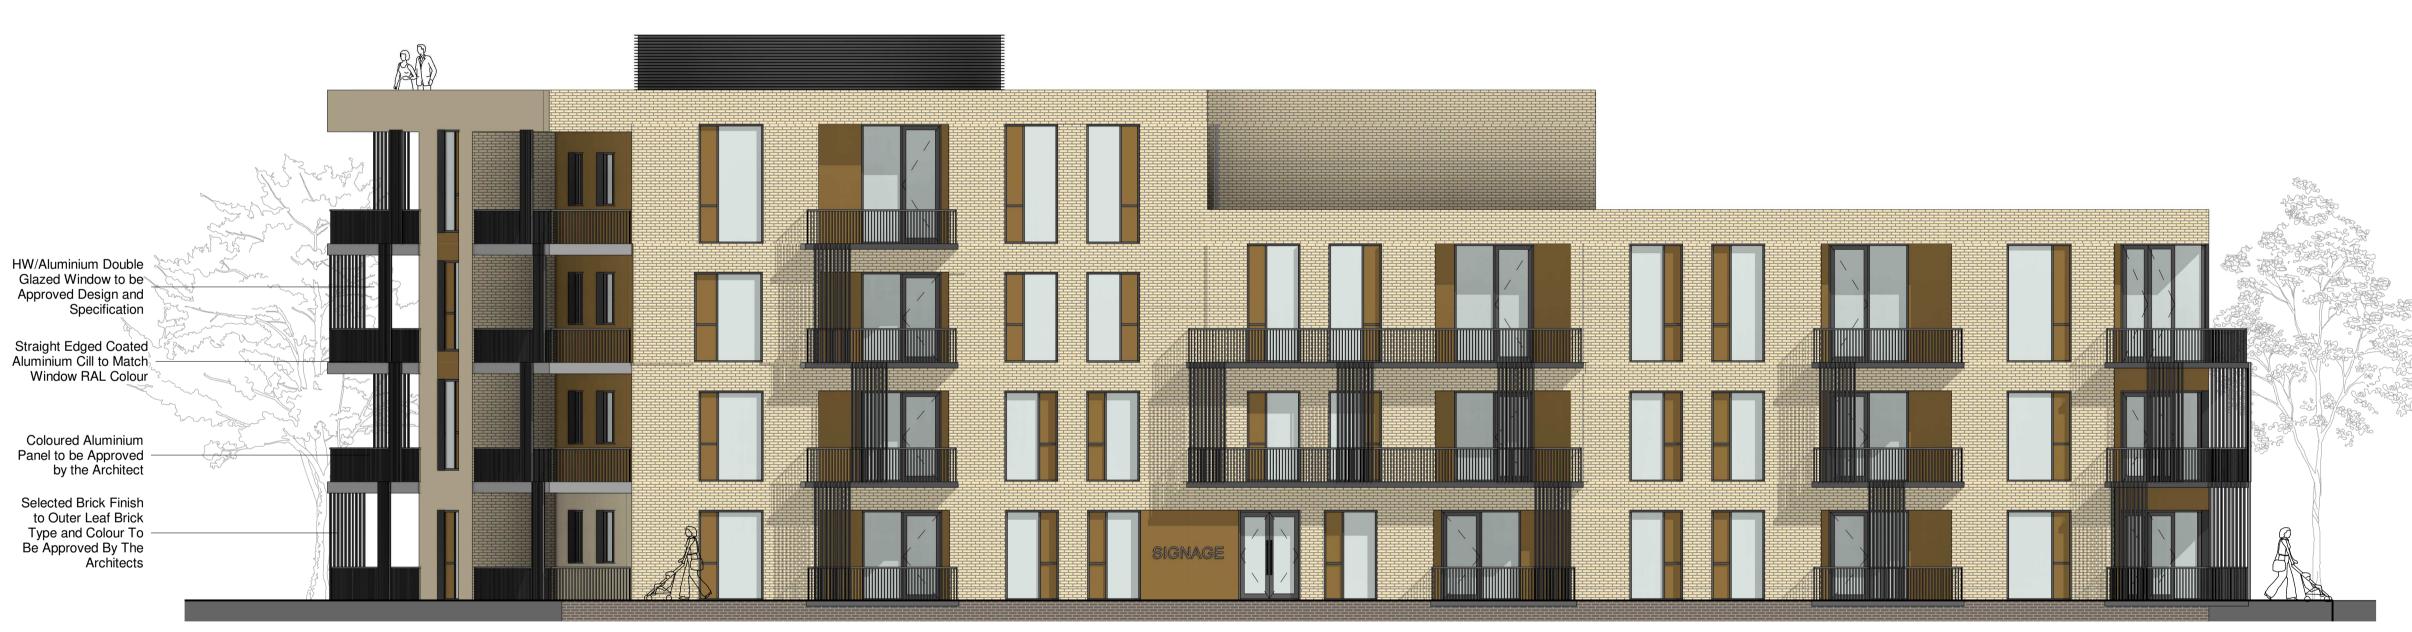

1 BLOCK B - North Elevation

2 BLOCK B - South Elevation

3 3D View 2.

REV NR ISSUED REV. DESCRIPTION REV. DATE

CPR NOTE:

ALL WORKS TO BE CARRIED OUT USING PROPER MATERIALS WHICH ARE FIT FOR THE USE THEY ARE INTENDED AND FOR THE CONDITION IN WHICH THEY ARE TO BE USED. ALL MATERIALS USED IN CONNECTION WITH THE WORKS TO COMPLY WITH THE CONSTRUCTION PRODUCTS REQUIATION (EU) NO. 305/2011 AND THE HARMONISED TECHNICAL SPECIFICATION/STANDARDS THAT FALL WITHIN THE REMIT OF THE CPR NO. 305/2011

APARTMENT BLOCK G PROPOSED ELEVATIONS

PROPOSED FLEVATIONS

| Scale | 1: 100 | Drawing Number | 1757 -PA-200-BLG | CLONMINCH, TULLAMORE | Revision | Size | Model Status | CLIENT | STEINFORT INVESTMENTS | CLIENT | PD | Date | July 2021