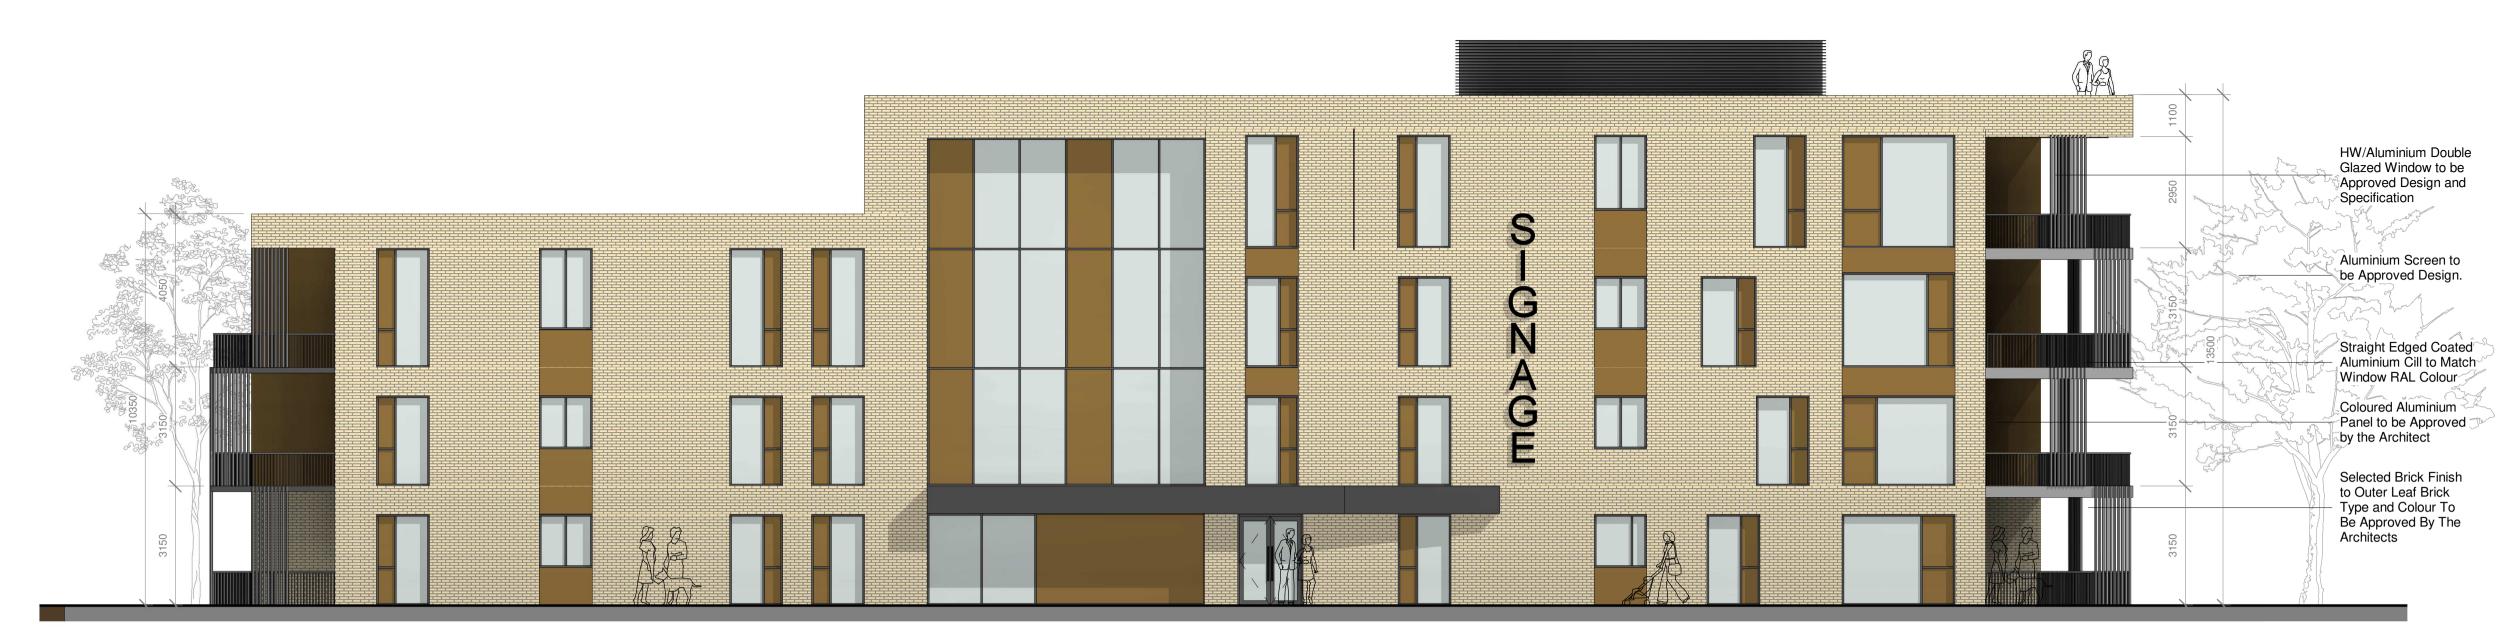

1 BLOCK B - North Elevation

2 BLOCK B - South Elevation

3 3D View 2.

REV NR ISSUED REV. DESCRIPTION REV. DATE

CPR NOTE:

ALL WORKS TO BE CARRIED OUT USING PROPER MATERIALS WHICH ARE FIT FOR THE USE THEY ARE INTENDED AND FOR THE CONDITION IN WHICH THEY ARE TO BE USED. ALL MATERIALS USED IN CONNECTION WITH THE WORKS TO COMPLY WITH THE CONSTRUCTION PRODUCTS REQUIATION (EU) NO. 305/2011 AND THE HARMONISED TECHNICAL SPECIFICATION/STANDARDS THAT FALL WITHIN THE REMIT OF THE CPR NO. 305/2011

APARTMENT BLOCK G PROPOSED ELEVATIONS

PROPOSED FLEVATIONS

| Scale | 1: 100 | Drawing Number | 1757 -PA-200-BLG | CLONMINCH, TULLAMORE | Revision | Size | Model Status | CLIENT | STEINFORT INVESTMENTS | CLIENT | PD | Date | July 2021